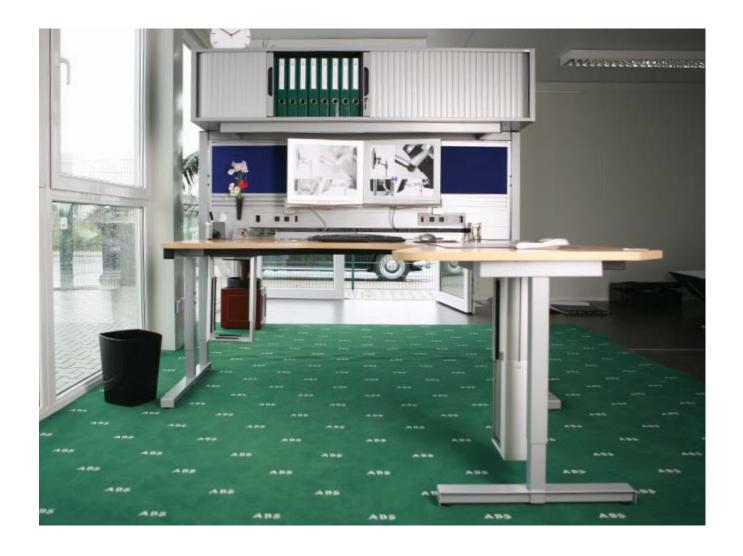

- plenty of clean deskspace with our new ABS dividerwall
- fully ergonomic use for all our functions: heightadjustable desktop from 62 to 88 cm heightadjustable overheadcabinet for individual use
- fully cablemanagement including cablechannel, poweroutlets, landrops (sipr and nipr) to US Military regulations

Examples of an individual designed office with SLIMM.

Sensational fully electrificated dividerwall - only 44 mm thick!

Examples of an individual designed office with SLIMM.