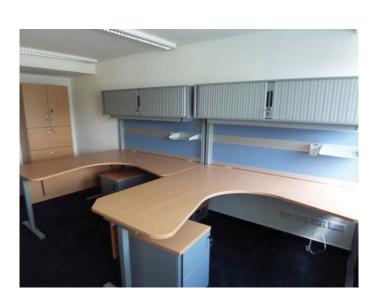

Examples of an individual designed office with SLIMM.

Sensational fully electrificated dividerwall - only 44 mm thick!

Examples of an individual designed office with SLIMM.