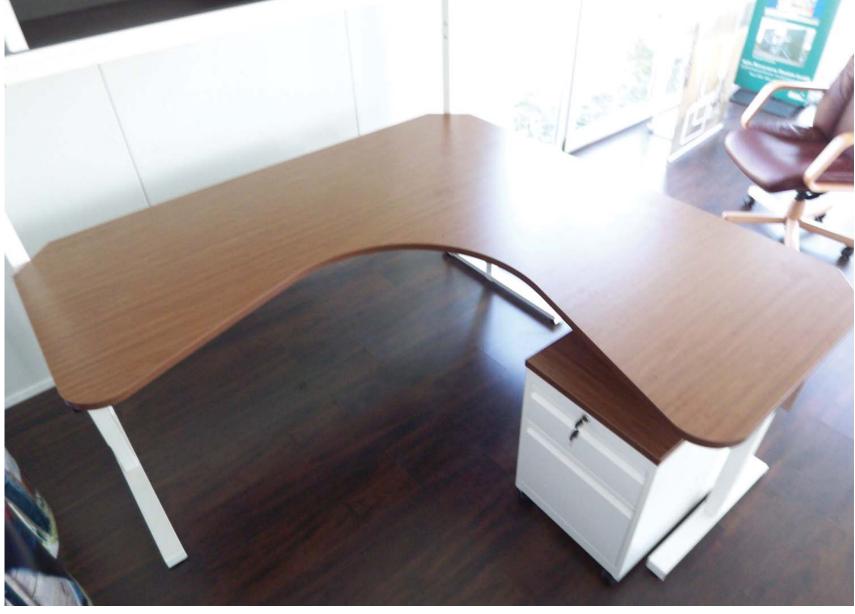

Examples of an individual designed office with SLIMM.

Sensational fully electrificated dividerwall - only 44 mm thick!

Examples of an individual designed office with SLIMM.