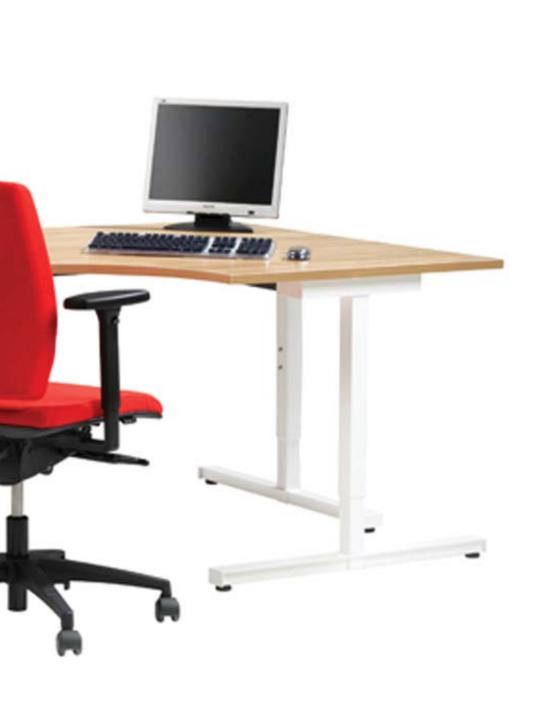

- plenty of clean deskspace with our new ABS dividerwall
- fully ergonomic use for all our functions: heightadjustable desktop from 62 to 88 cm heightadjustable overheadcabinet for individual use
- fully cablemanagement including cablechannel, poweroutlets, landrops (sipr and nipr) to US Military regulations