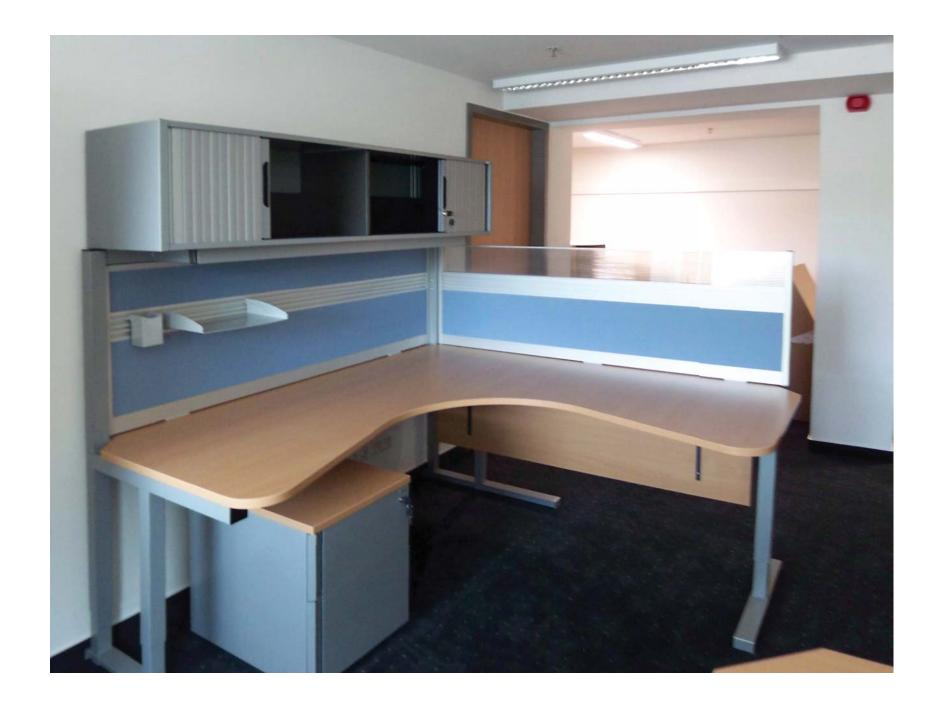

Examples of an individual designed office with SLIMM.

Sensational fully electrificated dividerwall - only 44 mm thick!

Examples of an individual designed office with SLIMM.