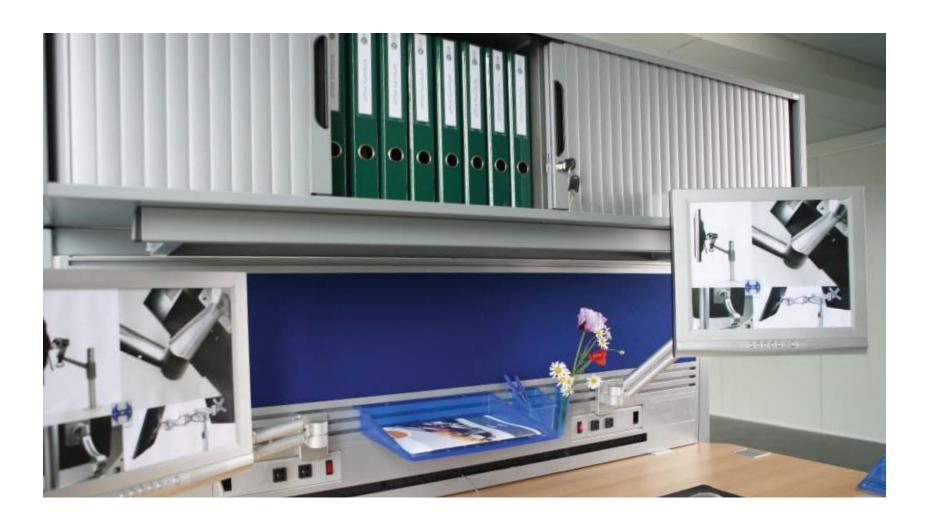

- plenty of clean deskspace with our new ABS dividerwall
- fully ergonomic use for all our functions: heightadjustable desktop from 62 to 88 cm heightadjustable overheadcabinet for individual use
- fully cablemanagement including cablechannel, poweroutlets, landrops (sipr and nipr) to US Military regulations

Examples of an individual designed office with SLIMM.

Sensational fully electrificated dividerwall - only 44 mm thick!

Examples of an individual designed office with SLIMM.