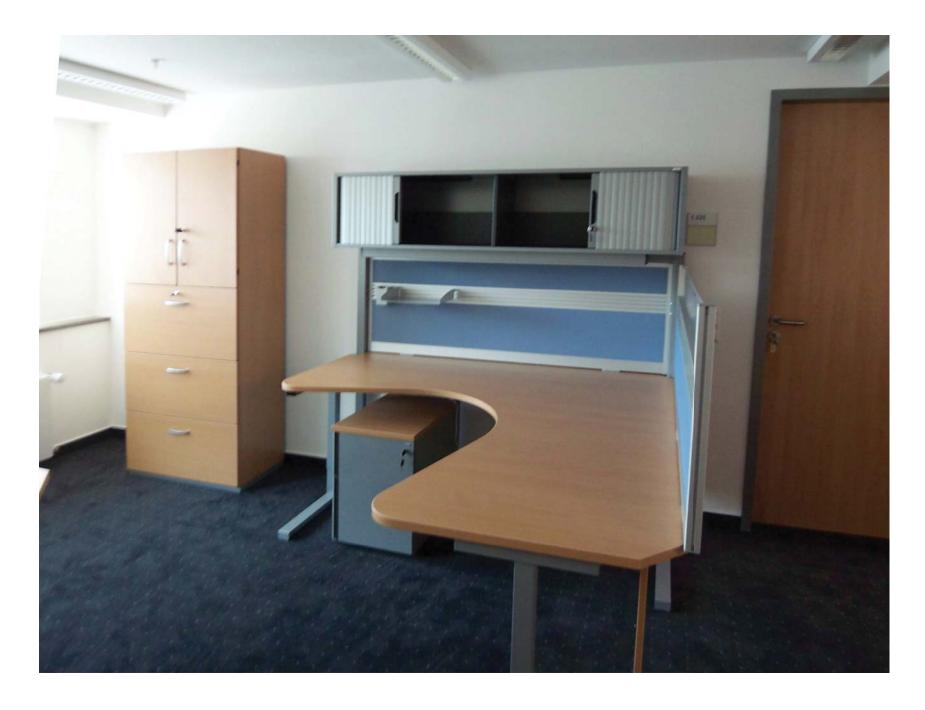

Examples of an individual designed office with SLIMM.

Sensational fully electrificated dividerwall - only 44 mm thick!

Examples of an individual designed office with SLIMM.