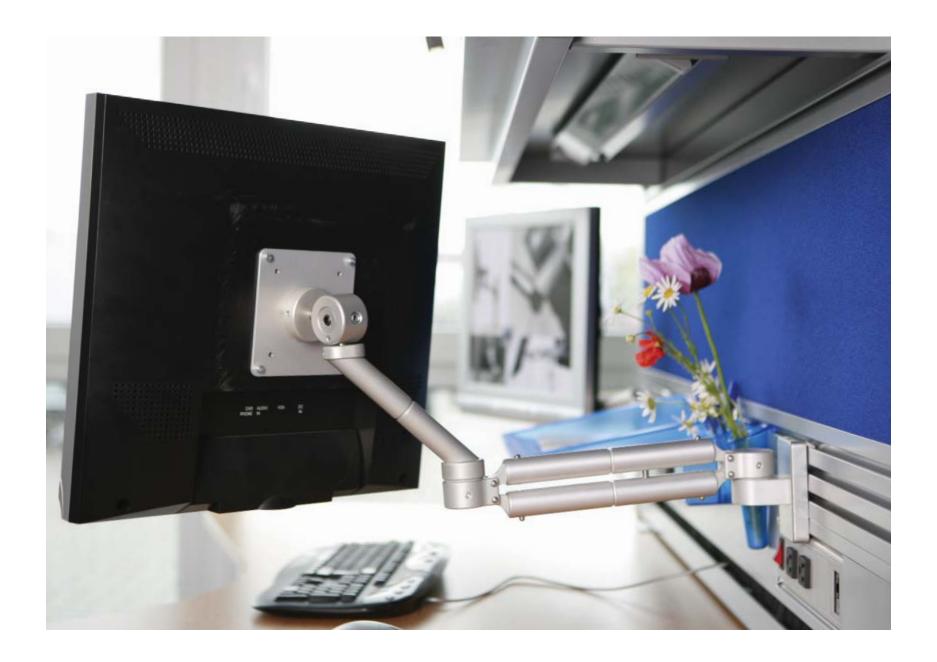

- plenty of clean deskspace with our new ABS dividerwall
- fully ergonomic use for all our functions: heightadjustable desktop from 62 to 88 cm heightadjustable overheadcabinet for individual use
- fully cablemanagement including cablechannel, poweroutlets, landrops (sipr and nipr) to US Military regulations