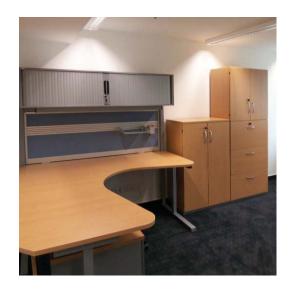

Examples of an individual designed office with SLIMM.

Sensational fully electrificated dividerwall - only 44 mm thick!

Examples of an individual designed office with SLIMM.

# We design your individual SLIMM!