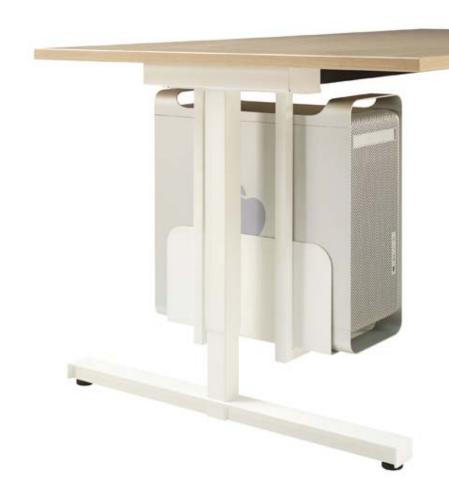

office furniture

modular buildings

hotel interior

object design

classic cars

Slimm catalogue

SLIMM allows you to make clever use of the floor-space and depth of buildings. For example, meeting spaces in the direct vicinity of the workplace. For this, SLIMM offers a range of solutions. Small mobile pedestals give extra space for movement underneath workplaces.