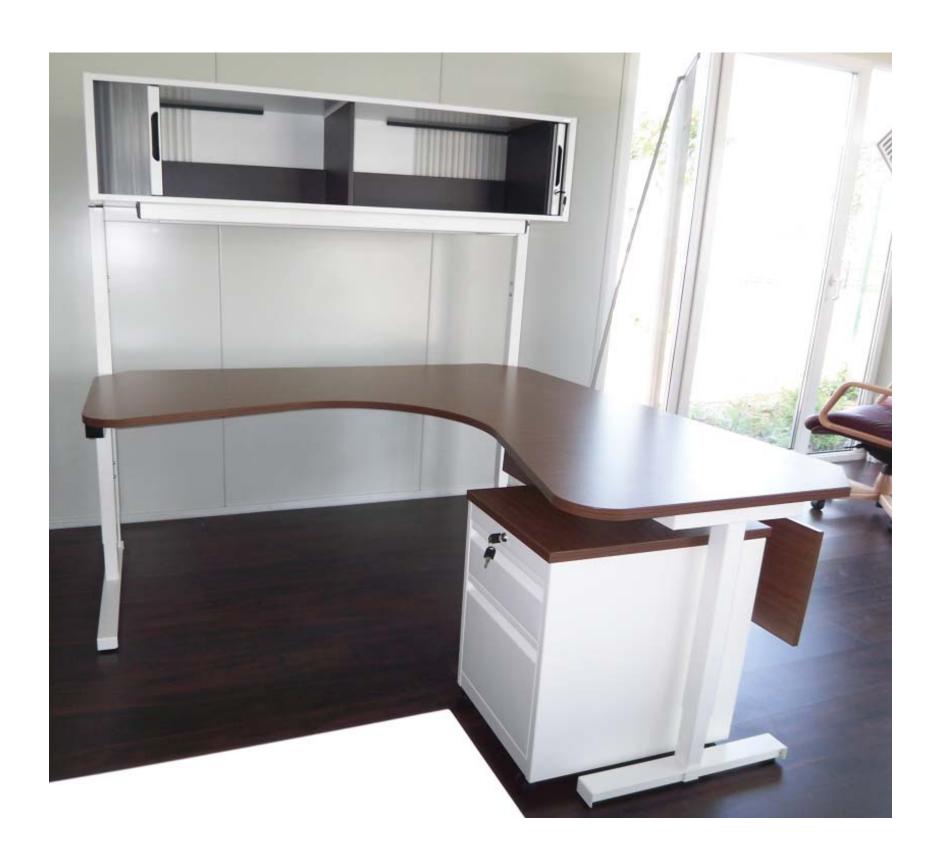

Examples of an individual designed office with SLIMM.

Sensational fully electrificated dividerwall - only 44 mm thick!

Examples of an individual designed office with SLIMM.