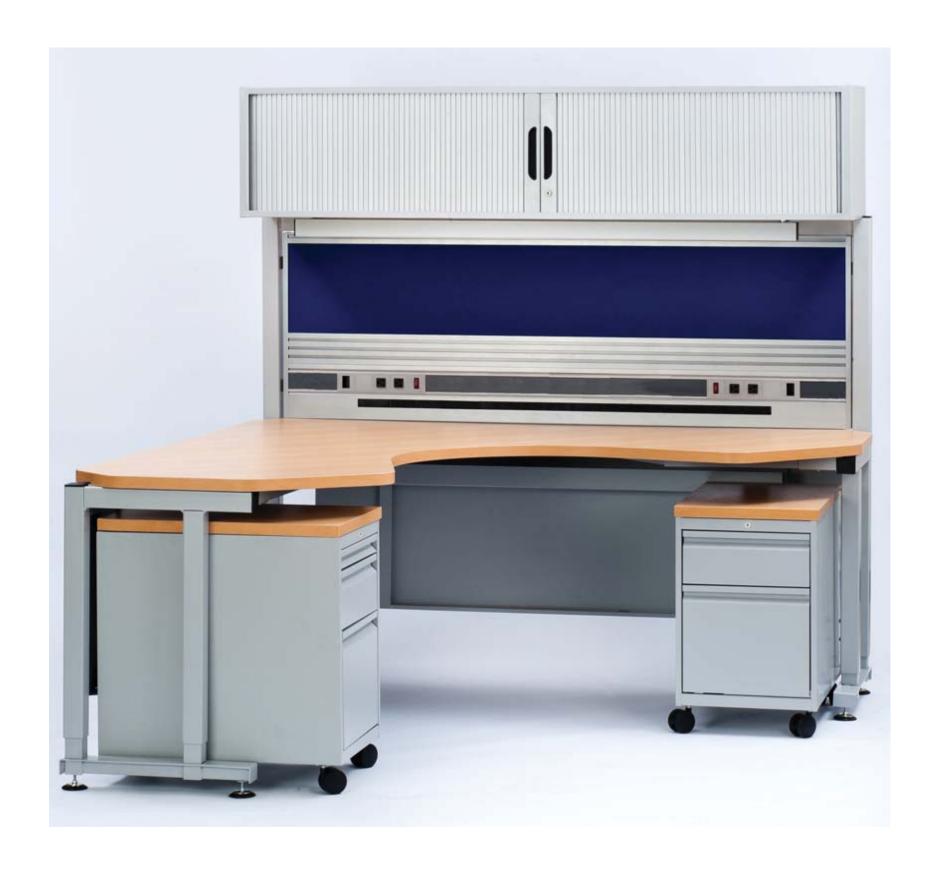

- plenty of clean deskspace with our new ABS dividerwall
- fully ergonomic use for all our functions: heightadjustable desktop from 62 to 88 cm heightadjustable overheadcabinet for individual use
- fully cablemanagement including cablechannel, poweroutlets, landrops (sipr and nipr) to US Military regulations

Examples of an individual designed office with SLIMM.

Sensational fully electrificated dividerwall - only 44 mm thick!

Examples of an individual designed office with SLIMM.