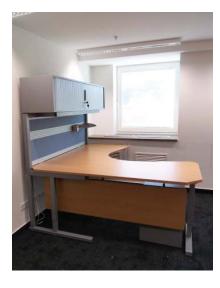

Examples of an individual designed office with SLIMM.

Sensational fully electrificated dividerwall - only 44 mm thick!

Examples of an individual designed office with SLIMM.

# We design your individual SLIMM!