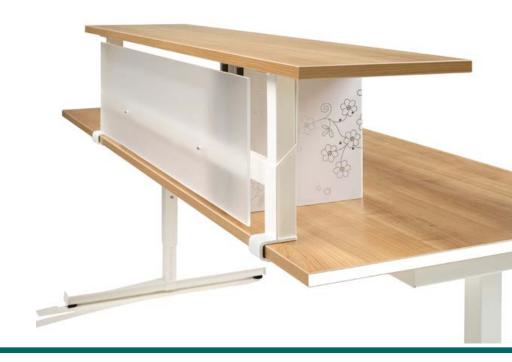

Examples of an individual designed office with SLIMM.

Sensational fully electrificated dividerwall - only 44 mm thick!

Examples of an individual designed office with SLIMM.