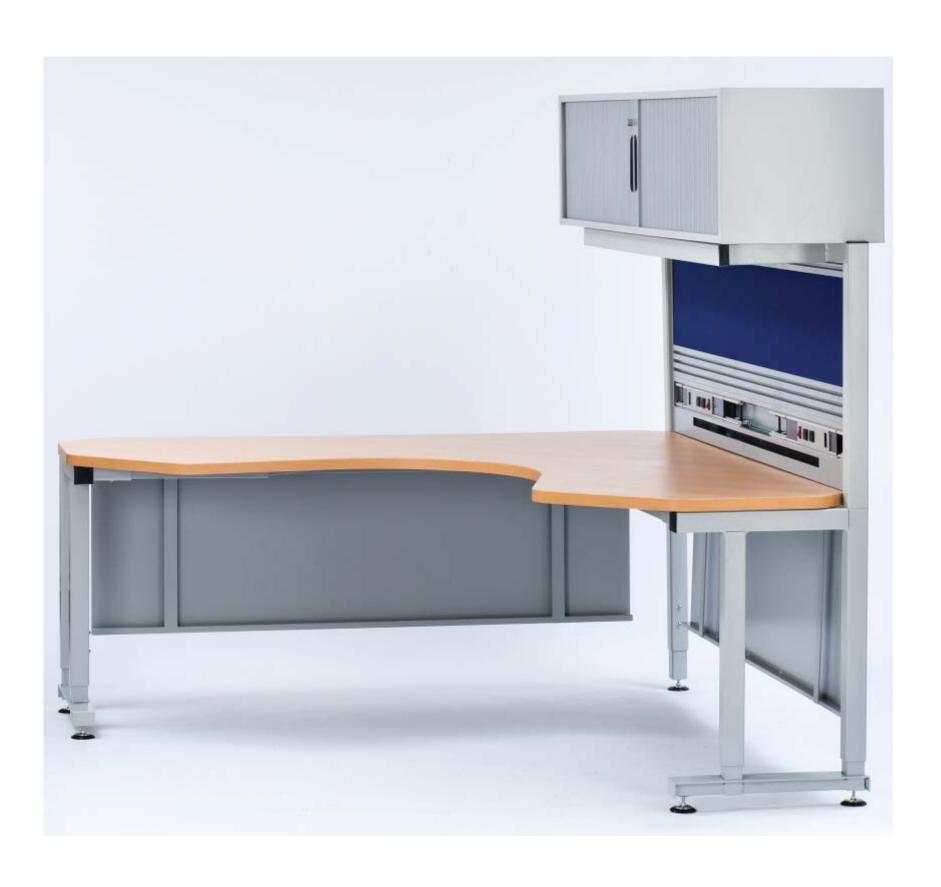

- plenty of clean deskspace with our new ABS dividerwall
- fully ergonomic use for all our functions: heightadjustable desktop from 62 to 88 cm heightadjustable overheadcabinet for individual use
- fully cablemanagement including cablechannel, poweroutlets, landrops (sipr and nipr) to US Military regulations

Examples of an individual designed office with SLIMM.

Sensational fully electrificated dividerwall - only 44 mm thick!

Examples of an individual designed office with SLIMM.