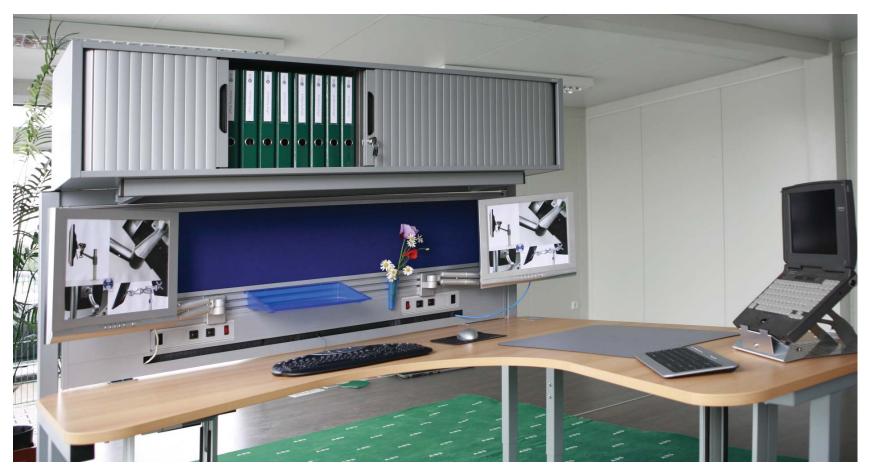

- plenty of clean deskspace with our new ABS dividerwall
- fully ergonomic use for all our functions: heightadjustable desktop from 62 to 88 cm heightadjustable overheadcabinet for individual use
- fully cablemanagement including cablechannel, poweroutlets, landrops (sipr and nipr) to US Military regulations

Examples of an individual designed office with SLIMM.

Sensational fully electrificated dividerwall - only 44 mm thick!

Examples of an individual designed office with SLIMM.