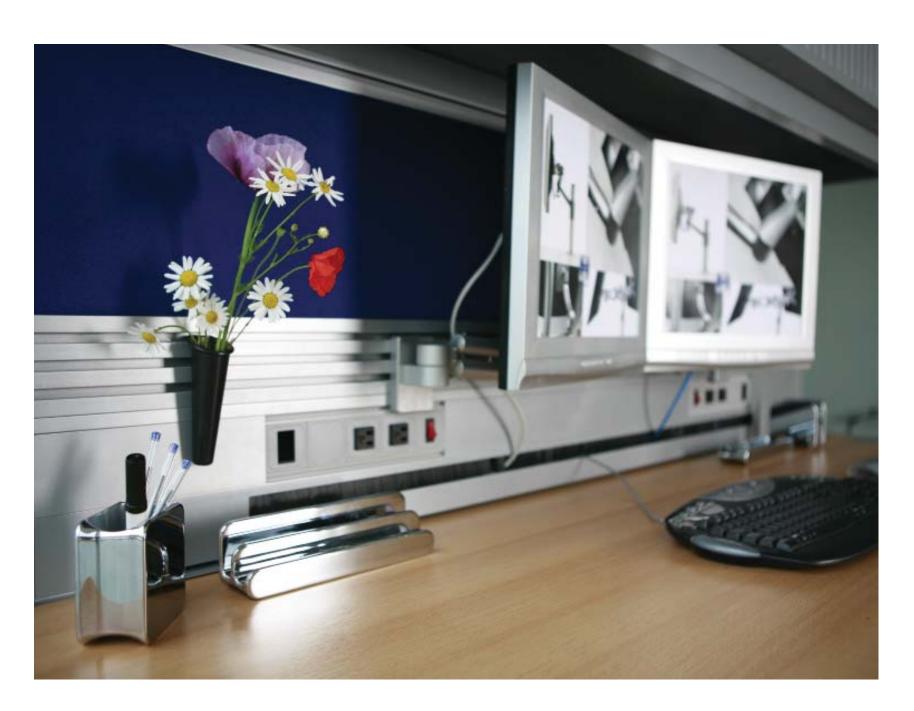

- plenty of clean deskspace with our new ABS dividerwall
- fully ergonomic use for all our functions: heightadjustable desktop from 62 to 88 cm heightadjustable overheadcabinet for individual use
- fully cablemanagement including cablechannel, poweroutlets, landrops (sipr and nipr) to US Military regulations

Examples of an individual designed office with SLIMM.

Sensational fully electrificated dividerwall - only 44 mm thick!

Examples of an individual designed office with SLIMM.