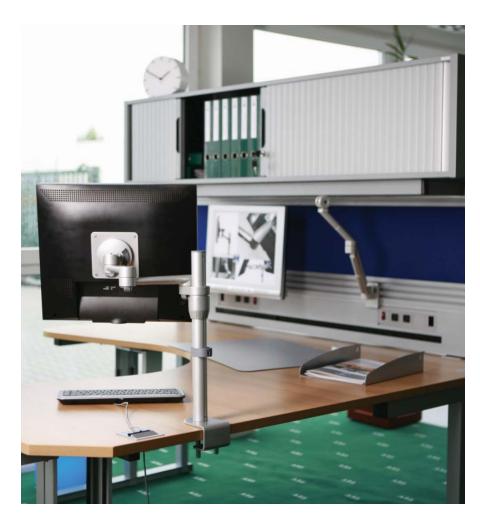

- plenty of clean deskspace with our new ABS dividerwall
- fully ergonomic use for all our functions: heightadjustable desktop from 62 to 88 cm heightadjustable overheadcabinet for individual use
- fully cablemanagement including cablechannel, poweroutlets, landrops (sipr and nipr) to US Military regulations