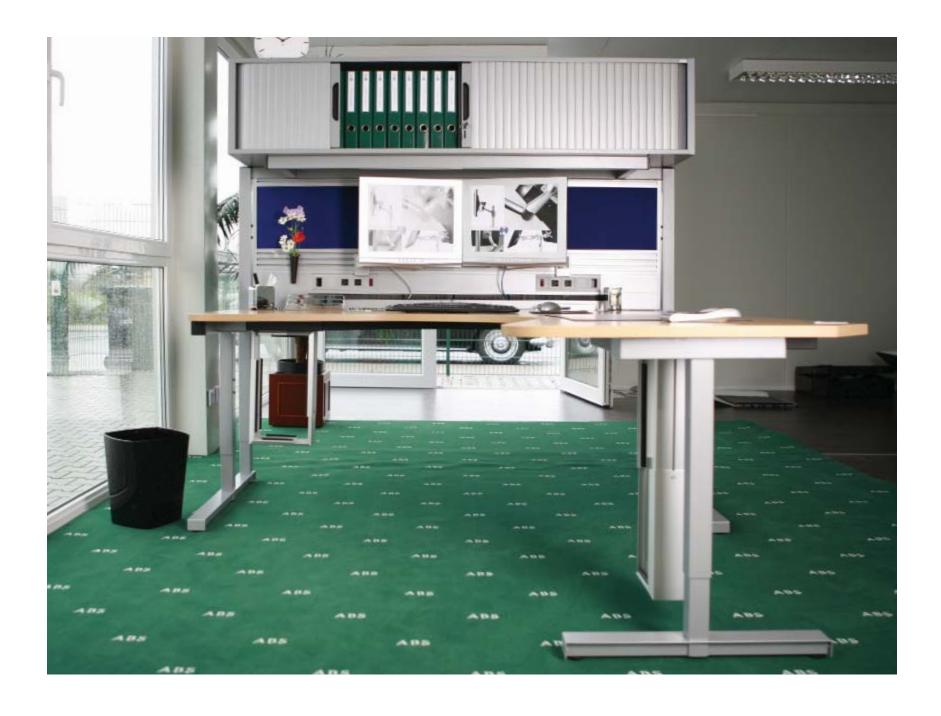

- plenty of clean deskspace with our new ABS dividerwall
- fully ergonomic use for all our functions: heightadjustable desktop from 62 to 88 cm heightadjustable overheadcabinet for individual use
- fully cablemanagement including cablechannel, poweroutlets, landrops (sipr and nipr) to US Military regulations

Examples of an individual designed office with SLIMM.

Sensational fully electrificated dividerwall - only 44 mm thick!

Examples of an individual designed office with SLIMM.