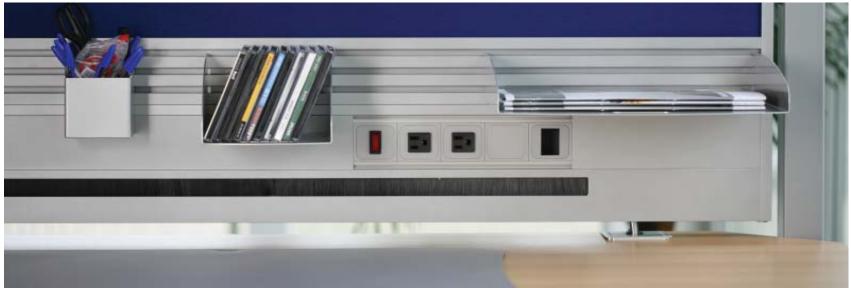

- plenty of clean deskspace with our new ABS dividerwall
- fully ergonomic use for all our functions: heightadjustable desktop from 62 to 88 cm heightadjustable overheadcabinet for individual use
- fully cablemanagement including cablechannel, poweroutlets, landrops (sipr and nipr) to US Military regulations

Examples of an individual designed office with SLIMM.

Sensational fully electrificated dividerwall - only 44 mm thick!

Examples of an individual designed office with SLIMM.