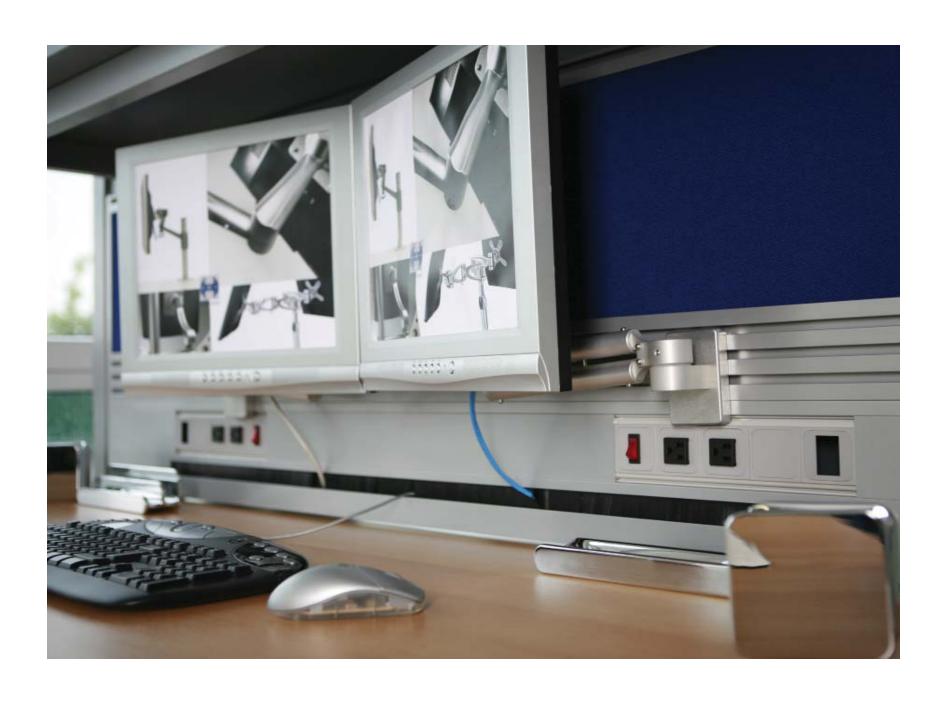

- plenty of clean deskspace with our new ABS dividerwall
- fully ergonomic use for all our functions: heightadjustable desktop from 62 to 88 cm heightadjustable overheadcabinet for individual use
- fully cablemanagement including cablechannel, poweroutlets, landrops (sipr and nipr) to US Military regulations

Examples of an individual designed office with SLIMM.

Sensational fully electrificated dividerwall - only 44 mm thick!

Examples of an individual designed office with SLIMM.