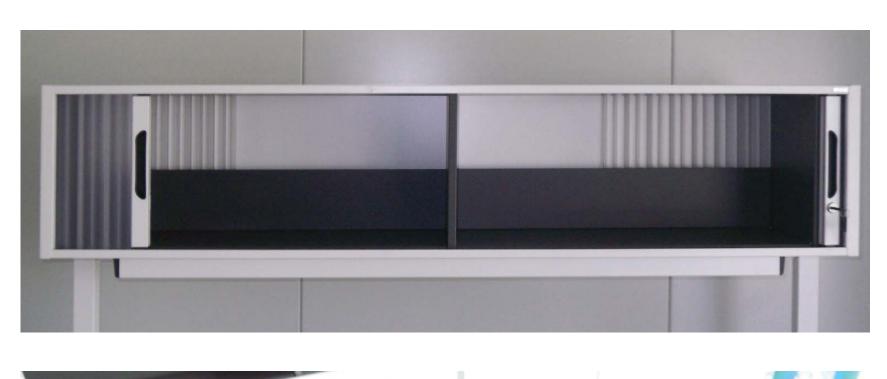

Examples of an individual designed office with SLIMM.

Sensational fully electrificated dividerwall - only 44 mm thick!

Examples of an individual designed office with SLIMM.