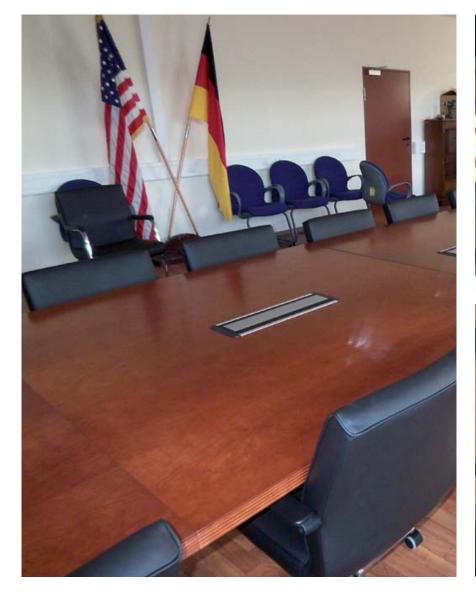

High Executive custom made conference room With desk, wall panels, technical equipment, illumination, chairs

High Executive custom made conference room, build in lectern and computer /technical unit Confence desk HEXCT519 w/ cable management Wallpanels with monitors and full technical equipment for video conferences Sirius style swivel chairs