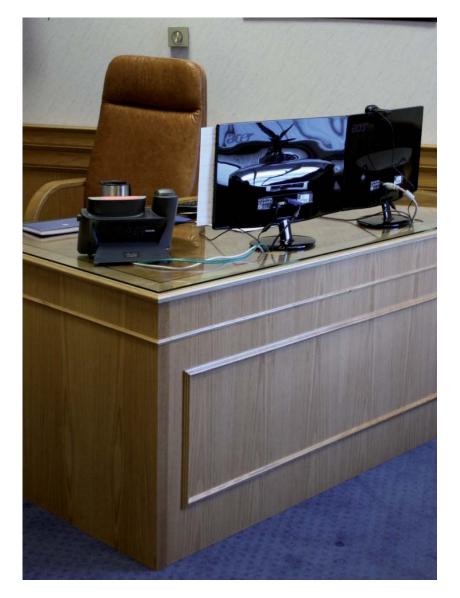

Right: High Executive Workstation with pedestals, HEXWS136, HEXRS325, HEXRS326

Right: Custom made executive conference table High Executive Office with bow shape desk

High Executive custom made conference room
U-shaped confence desk w/ cable management
Wallpanels with monitors and full technical equipment for video conferences
Sirius style presidential swivel chairs