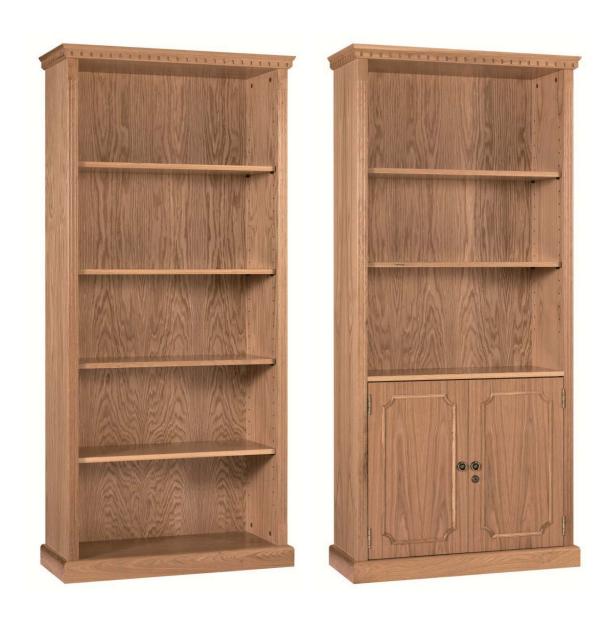

Left: High Executive Conference Desk, HEXCT514-TPC-Base w/glass top and Chairs, Viceroy style swivel armchair in natural oak with burr inlay and cross bending
Right: High Executive Lounge Area, Elington style couch, Regency style armchairs, Coffeetable HEXCT533\_sp, Victorian sytle