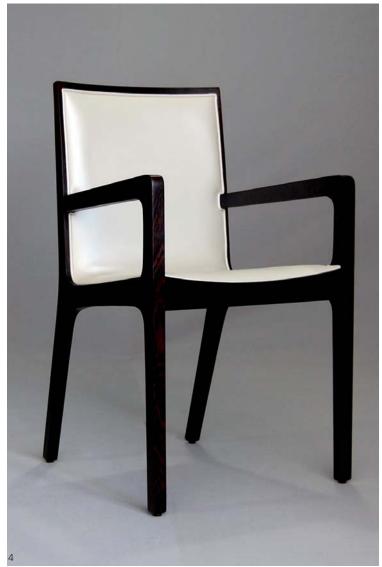

# A small selection from our assortment of chairs

All chairs can be modified after your wishes and upholstered with your individual fabric or leather

1 Hazel HA1 2 Berger Klint KL1 3 Zorian ZO1 4 Berger Embaixador EM1

5 Eton Tub ET1 6 Duran DU1 7 Washington WS3 8 Scott SC1 9 Colin CO1

- 1 President PE1
- 2 Regency R1 3 Washington WS1 4 Sirius SI2
- 5 Sirius SI2 6 Consul CS1
- 7 Regency Executive RE1
- 8 Edinburgh E1 9 Gainsborough G1

- 1 Marlborough MM3 2 Marlborough MM2 3 Large Gainsborough LG2
- 4 Library Chair LIB1 5 Edinburgh E2S 6 Chancellor CW1 & CW2

- 1 Ashbury A1S & A2S
- 2 Windsor W1N & W2N
- 3 Chesterfield C3L
- 4 Chesterfield C3L
- 5 Chesterfield C3H