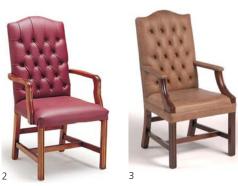

- 1 Marlborough MM3 2 Marlborough MM2 3 Large Gainsborough LG2
- 4 Library Chair LIB1 5 Edinburgh E2S 6 Chancellor CW1 & CW2

- 1 Ashbury A1S & A2S
- 2 Windsor W1N & W2N
- 3 Chesterfield C3L
- 4 Chesterfield C3L
- 5 Chesterfield C3H