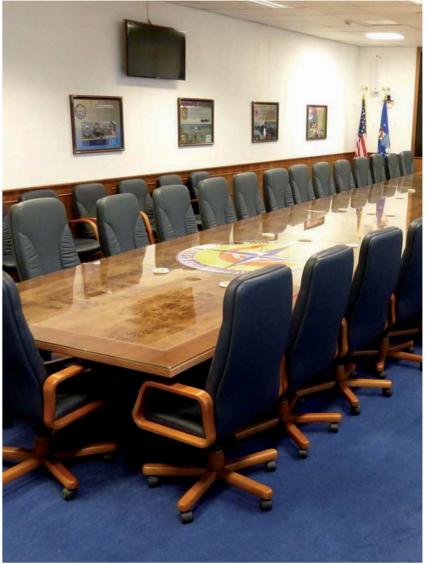

Right: High Executive Workstation with pedestals, HEXWS136, HEXRS325, HEXRS326

Right: Custom made executive conference table High Executive Office with bow shape desk

High Executive custom made conference room
U-shaped confence desk w/ cable management
Wallpanels with monitors and full technical equipment for video conferences
Sirius style presidential swivel chairs

High Executive custom made conference room With desk, wall panels, technical equipment, illumination, chairs

High Executive custom made conference room, build in lectern and computer /technical unit Confence desk HEXCT519 w/ cable management Wallpanels with monitors and full technical equipment for video conferences Sirius style swivel chairs