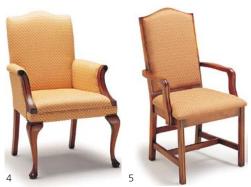

5 Eton Tub ET1 6 Duran DU1 7 Washington WS3 8 Scott SC1 9 Colin CO1

- 1 President PE1
- 2 Regency R1 3 Washington WS1 4 Sirius SI2
- 5 Sirius SI2 6 Consul CS1
- 7 Regency Executive RE1
- 8 Edinburgh E1 9 Gainsborough G1