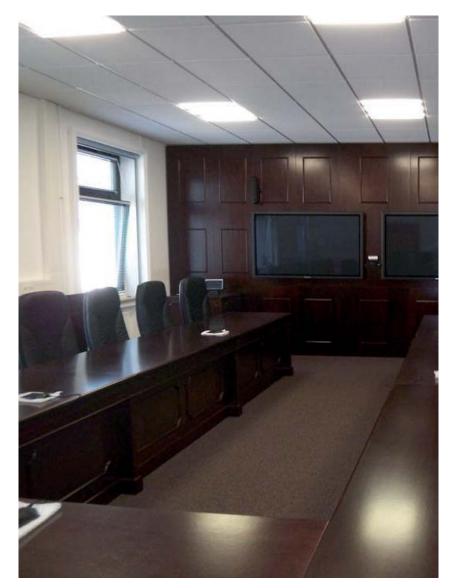

Right: High Executive Workstation with pedestals, HEXWS136, HEXRS325, HEXRS326

Right: Custom made executive conference table High Executive Office with bow shape desk

High Executive custom made conference room
U-shaped confence desk w/ cable management
Wallpanels with monitors and full technical equipment for video conferences
Sirius style presidential swivel chairs