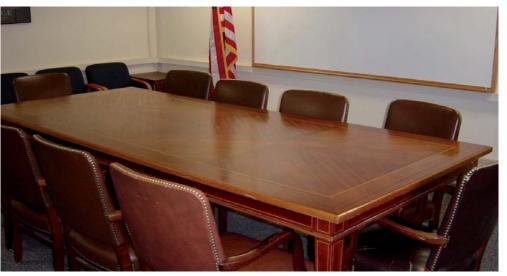

Right: High Executive Workstation with pedestals, HEXWS136, HEXRS325, HEXRS326

Right: Custom made executive conference table High Executive Office with bow shape desk

High Executive custom made conference room
U-shaped confence desk w/ cable management
Wallpanels with monitors and full technical equipment for video conferences
Sirius style presidential swivel chairs