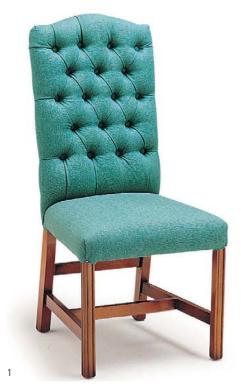

- 1 Marlborough MM3 2 Marlborough MM2 3 Large Gainsborough LG2
- 4 Library Chair LIB1 5 Edinburgh E2S 6 Chancellor CW1 & CW2

- 1 Ashbury A1S & A2S
- 2 Windsor W1N & W2N
- 3 Chesterfield C3L
- 4 Chesterfield C3L
- 5 Chesterfield C3H