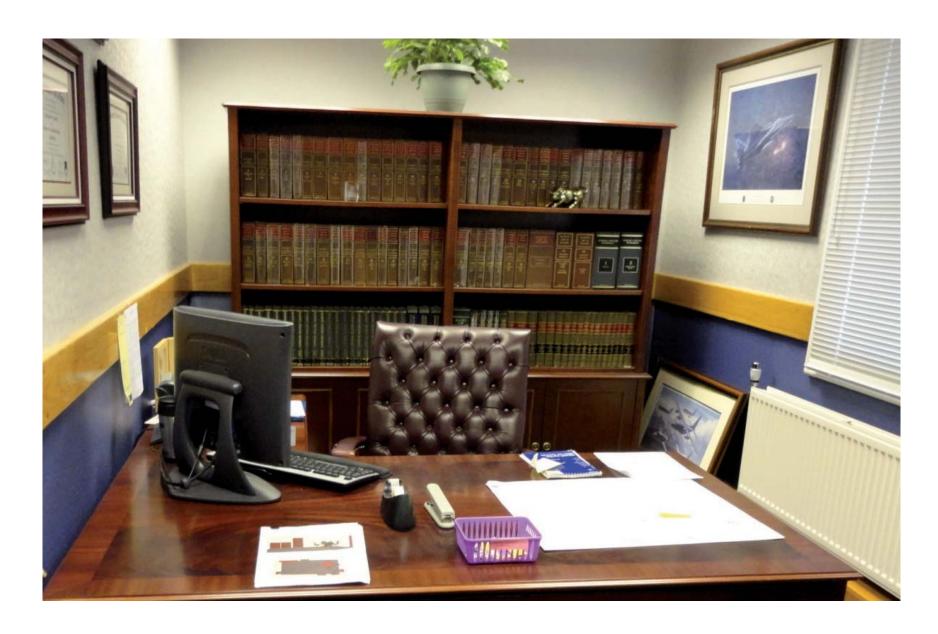

www.abs-alpha-group.de www.abs-buerosysteme.de www.abs-raumsysteme.de www.abs-hoteleinrichtung.de www.abs-objektausstattung.de www.abs-classiccars.de

Left: Executive Workdesk EXWS124 w/glass top In natural oak with burr inlay and cross bending Swivel chair Consul style