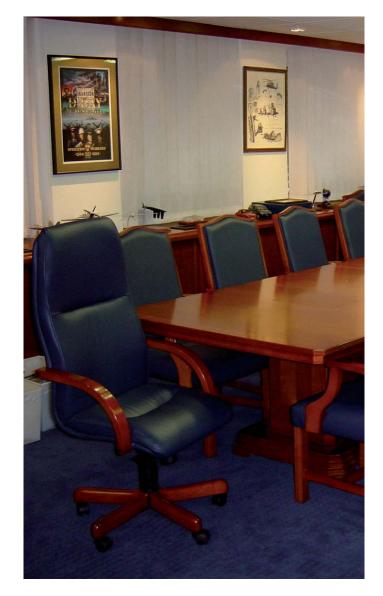

Right: High Executive Workstation with pedestals, HEXWS136, HEXRS325, HEXRS326

Right: Custom made executive conference table High Executive Office with bow shape desk

High Executive custom made conference room
U-shaped confence desk w/ cable management
Wallpanels with monitors and full technical equipment for video conferences
Sirius style presidential swivel chairs

High Executive custom made conference room With desk, wall panels, technical equipment, illumination, chairs

High Executive custom made conference room, build in lectern and computer /technical unit Confence desk HEXCT519 w/ cable management Wallpanels with monitors and full technical equipment for video conferences Sirius style swivel chairs