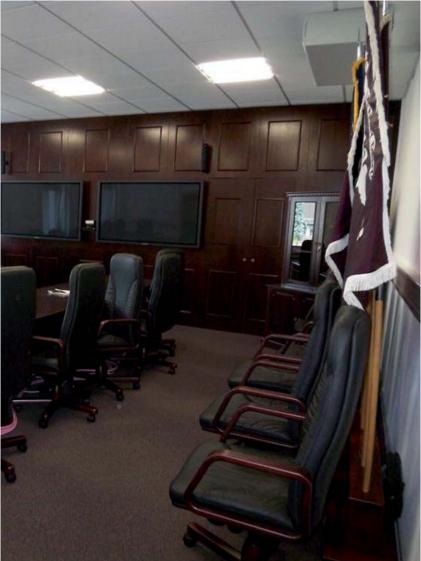

Right: High Executive Workstation with pedestals, HEXWS136, HEXRS325, HEXRS326

Right: Custom made executive conference table High Executive Office with bow shape desk

High Executive custom made conference room
U-shaped confence desk w/ cable management
Wallpanels with monitors and full technical equipment for video conferences
Sirius style presidential swivel chairs

High Executive custom made conference room With desk, wall panels, technical equipment, illumination, chairs

High Executive custom made conference room, build in lectern and computer /technical unit Confence desk HEXCT519 w/ cable management Wallpanels with monitors and full technical equipment for video conferences Sirius style swivel chairs