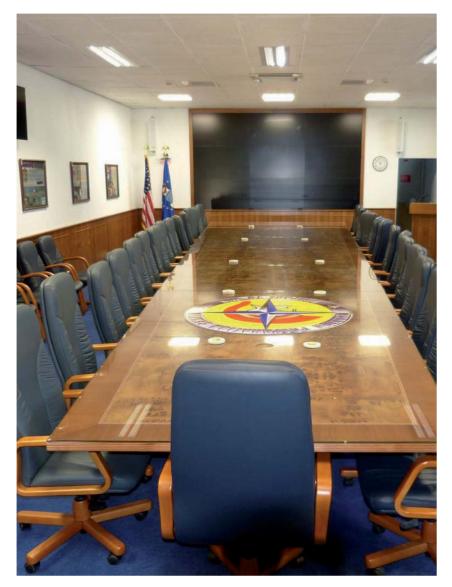

Right: High Executive Workstation with pedestals, HEXWS136, HEXRS325, HEXRS326

Right: Custom made executive conference table High Executive Office with bow shape desk

High Executive custom made conference room
U-shaped confence desk w/ cable management
Wallpanels with monitors and full technical equipment for video conferences
Sirius style presidential swivel chairs

High Executive custom made conference room With desk, wall panels, technical equipment, illumination, chairs

High Executive custom made conference room, build in lectern and computer /technical unit Confence desk HEXCT519 w/ cable management Wallpanels with monitors and full technical equipment for video conferences Sirius style swivel chairs