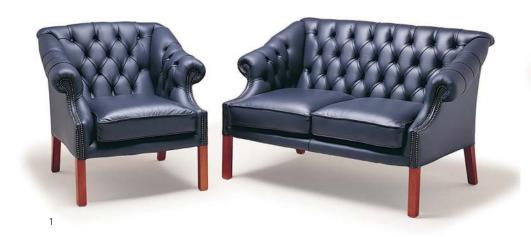

- 1 Marlborough MM3 2 Marlborough MM2 3 Large Gainsborough LG2
- 4 Library Chair LIB1 5 Edinburgh E2S 6 Chancellor CW1 & CW2

- 1 Ashbury A1S & A2S
- 2 Windsor W1N & W2N
- 3 Chesterfield C3L
- 4 Chesterfield C3L
- 5 Chesterfield C3H