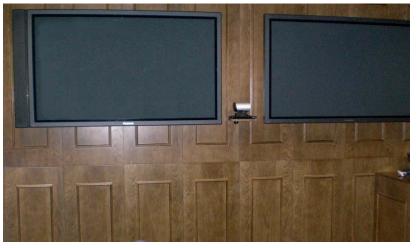

Right: High Executive Workstation with pedestals, HEXWS136, HEXRS325, HEXRS326

Right: Custom made executive conference table High Executive Office with bow shape desk

High Executive custom made conference room
U-shaped confence desk w/ cable management
Wallpanels with monitors and full technical equipment for video conferences
Sirius style presidential swivel chairs