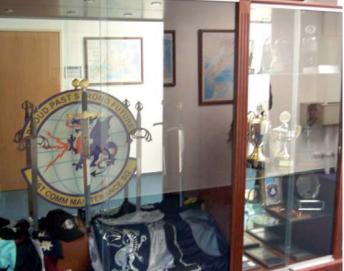

Left: High Executive custom made Trophycase with illumination Right: Custom made Trophycase with illumination, sliding doors +Details

office furniture

modular buildings

hotel interior

object design

classic cars