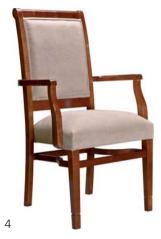

- 1 Marlborough MM3 2 Marlborough MM2 3 Large Gainsborough LG2
- 4 Library Chair LIB1 5 Edinburgh E2S 6 Chancellor CW1 & CW2

- 1 Ashbury A1S & A2S
- 2 Windsor W1N & W2N
- 3 Chesterfield C3L
- 4 Chesterfield C3L
- 5 Chesterfield C3H