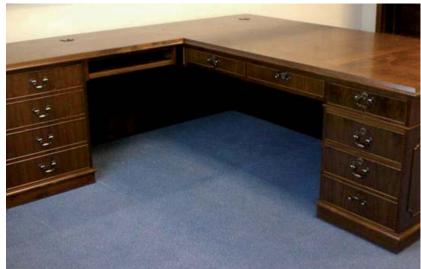

Right: High Executive Workstation with pedestals, HEXWS136, HEXRS325, HEXRS326

Right: Custom made executive conference table High Executive Office with bow shape desk

High Executive custom made conference room
U-shaped confence desk w/ cable management
Wallpanels with monitors and full technical equipment for video conferences
Sirius style presidential swivel chairs