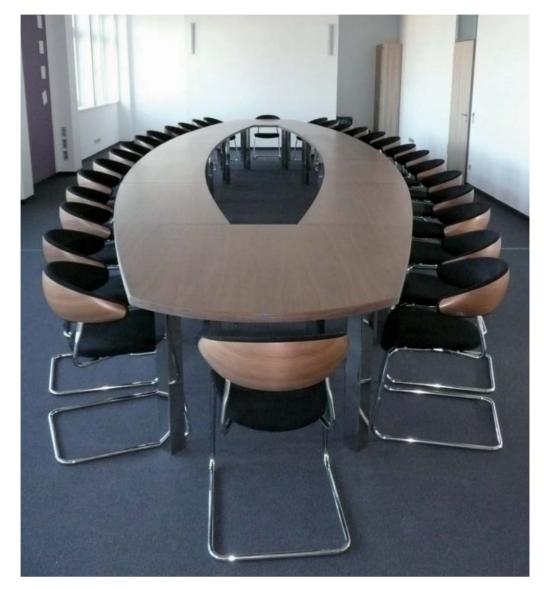

Right: High Executive Workstation with pedestals, HEXWS136, HEXRS325, HEXRS326

Right: Custom made executive conference table High Executive Office with bow shape desk

High Executive custom made conference room
U-shaped confence desk w/ cable management
Wallpanels with monitors and full technical equipment for video conferences
Sirius style presidential swivel chairs