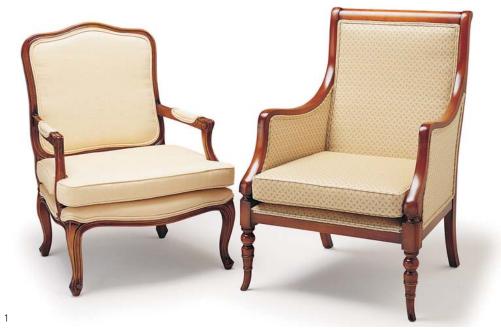

- 1 Marlborough MM3 2 Marlborough MM2 3 Large Gainsborough LG2
- 4 Library Chair LIB1 5 Edinburgh E2S 6 Chancellor CW1 & CW2

- 1 Ashbury A1S & A2S
- 2 Windsor W1N & W2N
- 3 Chesterfield C3L
- 4 Chesterfield C3L
- 5 Chesterfield C3H