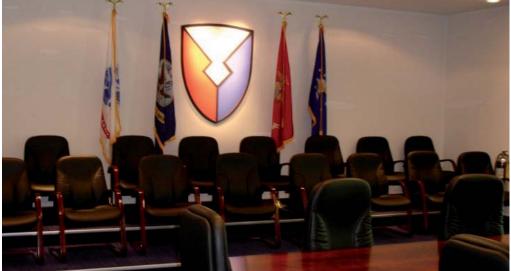

Right: High Executive Workstation with pedestals, HEXWS136, HEXRS325, HEXRS326

Right: Custom made executive conference table High Executive Office with bow shape desk

High Executive custom made conference room
U-shaped confence desk w/ cable management
Wallpanels with monitors and full technical equipment for video conferences
Sirius style presidential swivel chairs

High Executive custom made conference room With desk, wall panels, technical equipment, illumination, chairs

High Executive custom made conference room, build in lectern and computer /technical unit Confence desk HEXCT519 w/ cable management Wallpanels with monitors and full technical equipment for video conferences Sirius style swivel chairs