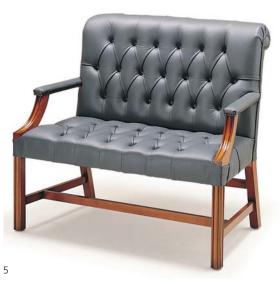

- 1 Marlborough MM3 2 Marlborough MM2 3 Large Gainsborough LG2
- 4 Library Chair LIB1 5 Edinburgh E2S 6 Chancellor CW1 & CW2

- 1 Ashbury A1S & A2S
- 2 Windsor W1N & W2N
- 3 Chesterfield C3L
- 4 Chesterfield C3L
- 5 Chesterfield C3H