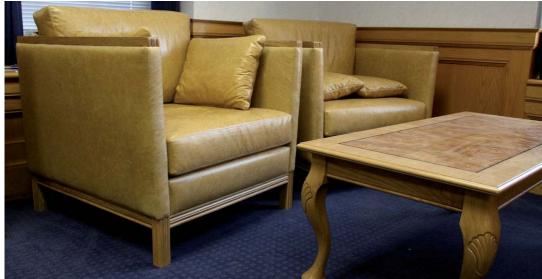

Left: High Executive Conference Desk, HEXCT514-TPC-Base w/glass top and Chairs, Viceroy style swivel armchair in natural oak with burr inlay and cross bending
Right: High Executive Lounge Area, Elington style couch, Regency style armchairs, Coffeetable HEXCT533\_sp, Victorian sytle