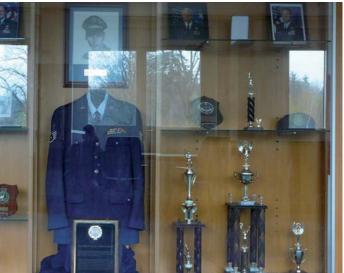

Left: High Executive custom made Trophycase with illumination Right: Custom made Trophycase with illumination, sliding doors +Details

office furniture

modular buildings

hotel interior

object design

classic cars