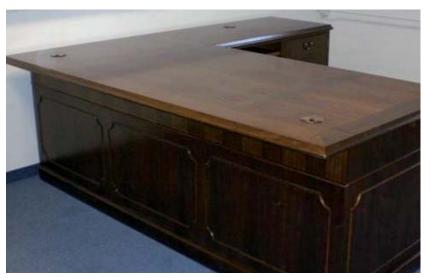

www.abs-alpha-group.de www.abs-buerosysteme.de www.abs-raumsysteme.de www.abs-hoteleinrichtung.de www.abs-objektausstattung.de www.abs-classiccars.de

Left: Executive Workdesk EXWS124 w/glass top In natural oak with burr inlay and cross bending Swivel chair Consul style