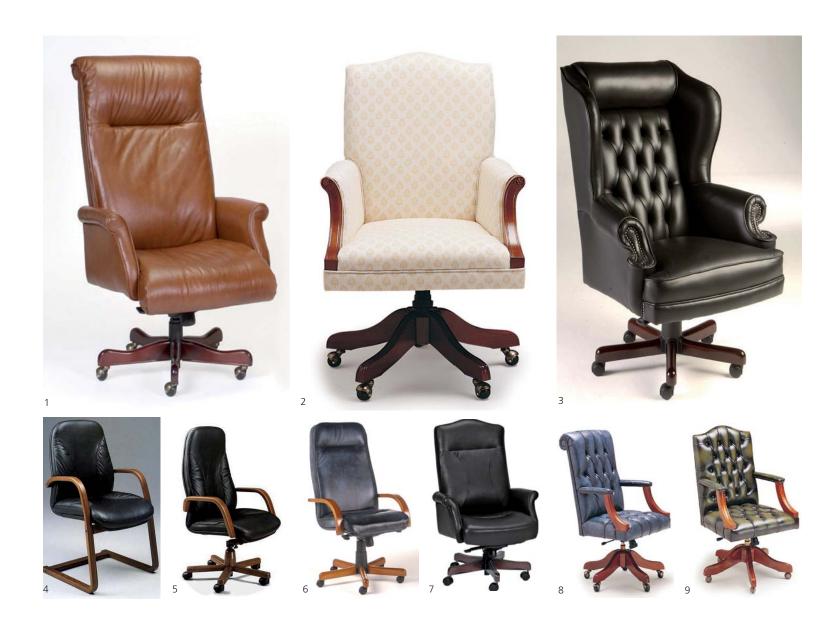

5 Eton Tub ET1 6 Duran DU1 7 Washington WS3 8 Scott SC1 9 Colin CO1

- 1 President PE1
- 2 Regency R1 3 Washington WS1 4 Sirius SI2
- 5 Sirius SI2 6 Consul CS1
- 7 Regency Executive RE1
- 8 Edinburgh E1 9 Gainsborough G1

- 1 Marlborough MM3 2 Marlborough MM2 3 Large Gainsborough LG2
- 4 Library Chair LIB1 5 Edinburgh E2S 6 Chancellor CW1 & CW2

- 1 Ashbury A1S & A2S
- 2 Windsor W1N & W2N
- 3 Chesterfield C3L
- 4 Chesterfield C3L
- 5 Chesterfield C3H