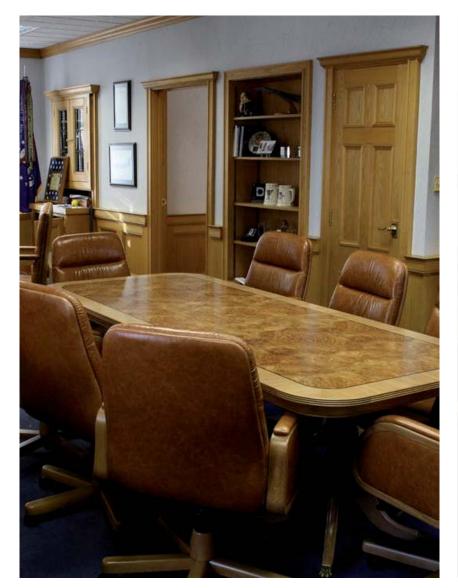

Right: High Executive Workstation with pedestals, HEXWS136, HEXRS325, HEXRS326

Right: Custom made executive conference table High Executive Office with bow shape desk

High Executive custom made conference room
U-shaped confence desk w/ cable management
Wallpanels with monitors and full technical equipment for video conferences
Sirius style presidential swivel chairs