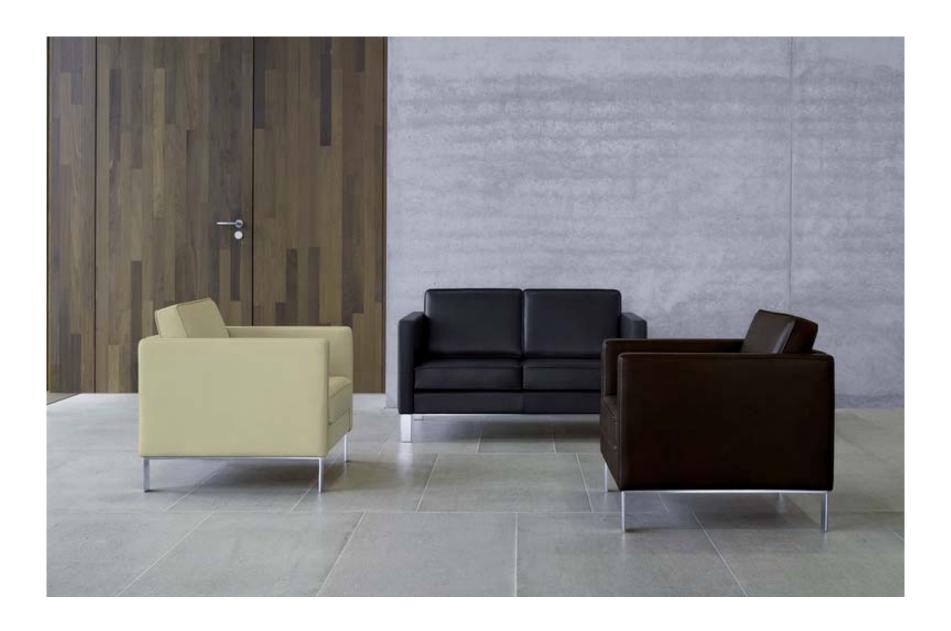

Left: High Executive Conference Desk, HEXCT514-TPC-Base w/glass top and Chairs, Viceroy style swivel armchair in natural oak with burr inlay and cross bending
Right: High Executive Lounge Area, Elington style couch, Regency style armchairs, Coffeetable HEXCT533\_sp, Victorian sytle