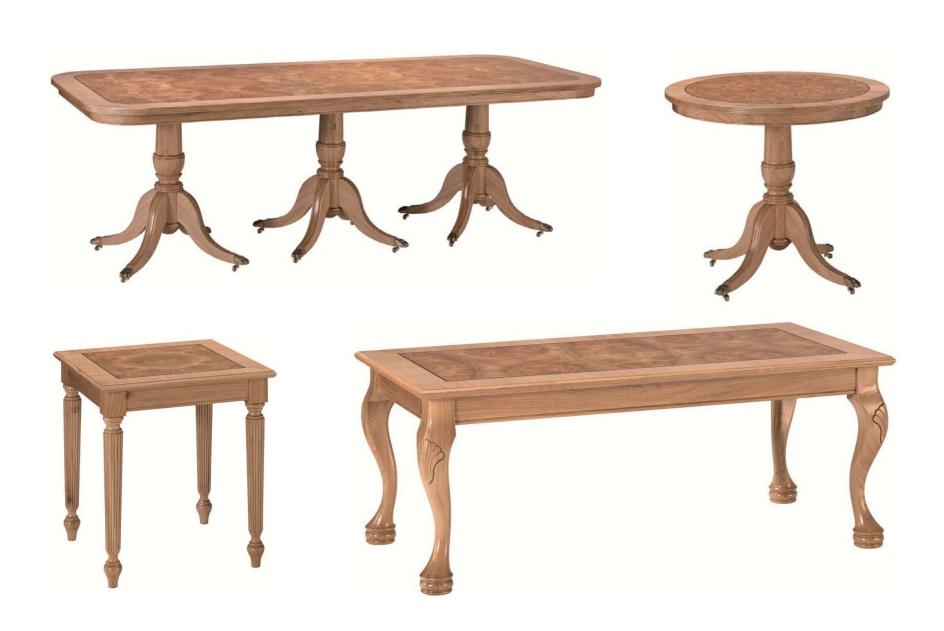

Custom made High Executive VTC cabinet
With folding doors and prepared for technical equipment inside

Above: Left: High Executive conference table, HEXCT514-TPC-Base Right: Left: High Executive conference table, HEXCT525-TPC-Base Below: Left: High Executive conference table, HEXCT351\_sp, Victorian sytle Right: Above: High Executive coffee table, HEXCT534\_sp, Queen Anne Style