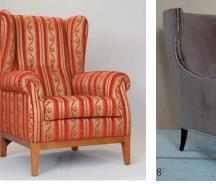

- 1 Marlborough MM3 2 Marlborough MM2 3 Large Gainsborough LG2
- 4 Library Chair LIB1 5 Edinburgh E2S 6 Chancellor CW1 & CW2

- 1 Ashbury A1S & A2S
- 2 Windsor W1N & W2N
- 3 Chesterfield C3L
- 4 Chesterfield C3L
- 5 Chesterfield C3H