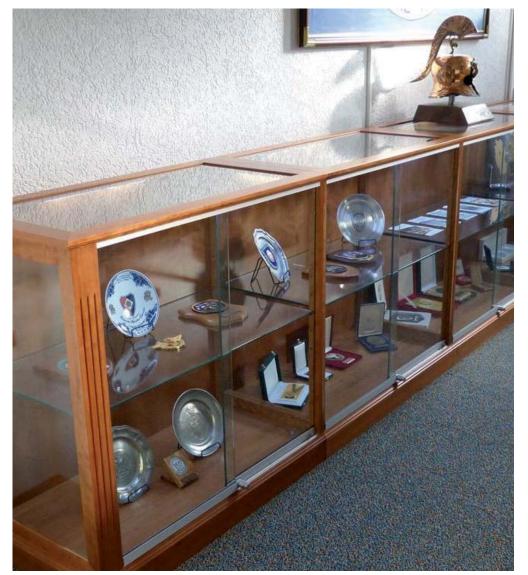

Left: High Executive custom made Trophycase with illumination Right: Custom made Trophycase with illumination, sliding doors +Details

office furniture

modular buildings

hotel interior

object design

classic cars