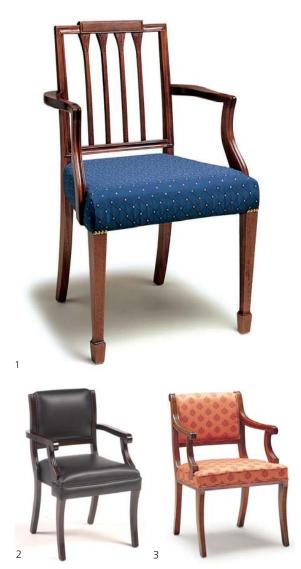

5 Eton Tub ET1 6 Duran DU1 7 Washington WS3 8 Scott SC1 9 Colin CO1

- 1 President PE1
- 2 Regency R1 3 Washington WS1 4 Sirius SI2
- 5 Sirius SI2 6 Consul CS1
- 7 Regency Executive RE1
- 8 Edinburgh E1 9 Gainsborough G1