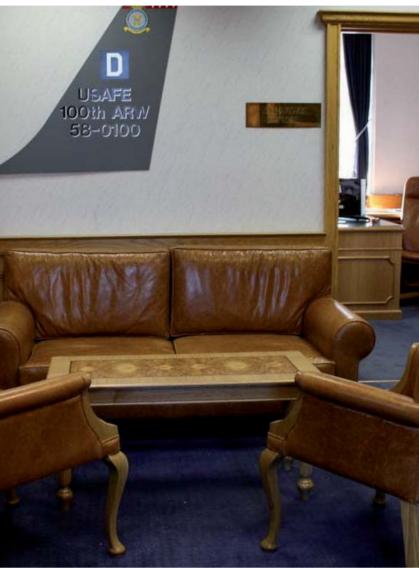

Left: High Executive Conference Desk, HEXCT514-TPC-Base w/glass top and Chairs, Viceroy style swivel armchair in natural oak with burr inlay and cross bending
Right: High Executive Lounge Area, Elington style couch, Regency style armchairs, Coffeetable HEXCT533\_sp, Victorian sytle