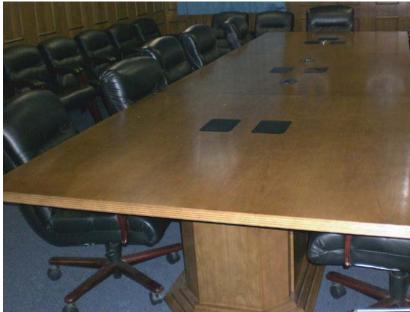

Right: High Executive Workstation with pedestals, HEXWS136, HEXRS325, HEXRS326

Right: Custom made executive conference table High Executive Office with bow shape desk

High Executive custom made conference room
U-shaped confence desk w/ cable management
Wallpanels with monitors and full technical equipment for video conferences
Sirius style presidential swivel chairs