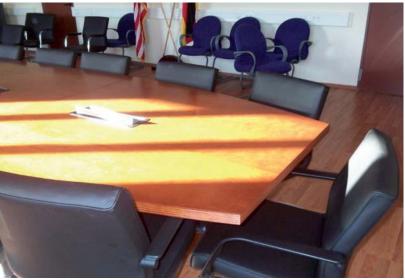

High Executive custom made conference room With desk, wall panels, technical equipment, illumination, chairs

High Executive custom made conference room, build in lectern and computer /technical unit Confence desk HEXCT519 w/ cable management Wallpanels with monitors and full technical equipment for video conferences Sirius style swivel chairs