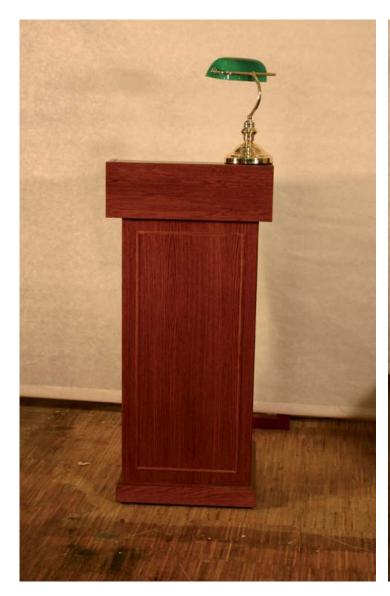

High Executive custom made conference room With desk, wall panels, technical equipment, illumination, chairs

High Executive custom made conference room, build in lectern and computer /technical unit Confence desk HEXCT519 w/ cable management Wallpanels with monitors and full technical equipment for video conferences Sirius style swivel chairs