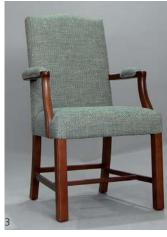

- 1 Marlborough MM3 2 Marlborough MM2 3 Large Gainsborough LG2
- 4 Library Chair LIB1 5 Edinburgh E2S 6 Chancellor CW1 & CW2

- 1 Ashbury A1S & A2S
- 2 Windsor W1N & W2N
- 3 Chesterfield C3L
- 4 Chesterfield C3L
- 5 Chesterfield C3H