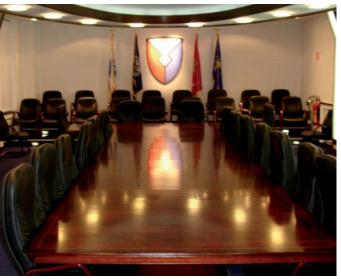

Right: High Executive Workstation with pedestals, HEXWS136, HEXRS325, HEXRS326

Right: Custom made executive conference table High Executive Office with bow shape desk

High Executive custom made conference room
U-shaped confence desk w/ cable management
Wallpanels with monitors and full technical equipment for video conferences
Sirius style presidential swivel chairs

High Executive custom made conference room With desk, wall panels, technical equipment, illumination, chairs

High Executive custom made conference room, build in lectern and computer /technical unit Confence desk HEXCT519 w/ cable management Wallpanels with monitors and full technical equipment for video conferences Sirius style swivel chairs