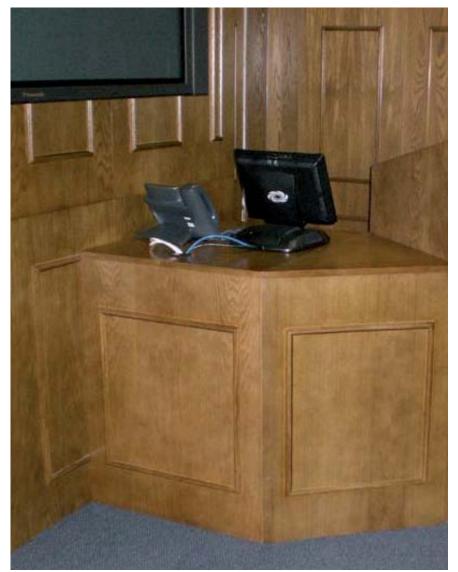

Custom made High Executive VTC cabinet
With folding doors and prepared for technical equipment inside

Above: Left: High Executive conference table, HEXCT514-TPC-Base Right: Left: High Executive conference table, HEXCT525-TPC-Base Below: Left: High Executive conference table, HEXCT351\_sp, Victorian sytle Right: Above: High Executive coffee table, HEXCT534\_sp, Queen Anne Style